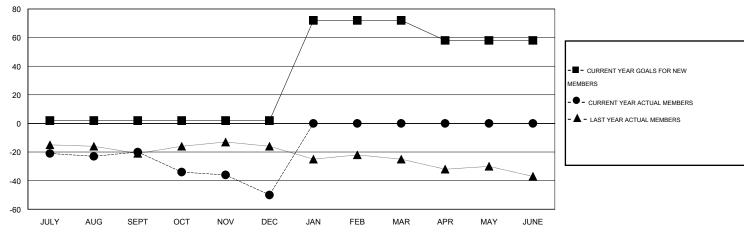

#### GOALS AND ACTUAL MEMBERS CUMULATIVE

| DROPPED CLUBS: 0 |    | 13 CLUBS OF 41 ADDED 1 OR MORE | GENDER DISTRIBUTION   |                              |     |
|------------------|----|--------------------------------|-----------------------|------------------------------|-----|
|                  |    | NEW MEMBERS                    | MALE                  | 907 (81.20%)<br>210 (18.80%) |     |
| DROPPED MEMBERS  |    |                                | FEMALE                | 210 (10.00 %)                |     |
| DECEASED         | 6  | CLICK HERE FOR HEALTH          |                       |                              | 180 |
| CLUB CANCELLED   | 0  | ASSESSMENT DATA                | FAMILY UNIT MEMBERS   |                              | 88  |
| OTHER            | 75 |                                | HEAD OF HOUSEHOLD     |                              |     |
| TOTAL            | 81 |                                | NON-HEAD OF HOUSEHOLD |                              |     |